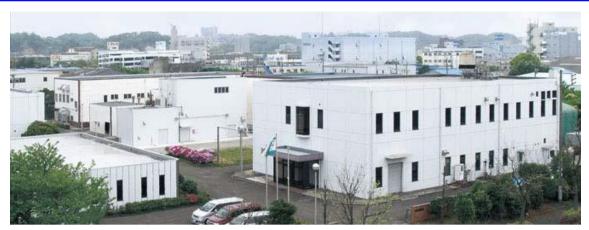

## Roman Industries Co. Ltd.

Yokohama Plant

Roman Industries Co. Ltd. is a manufacturer in the industrial biochemistry field, has been maintaining its venture mind since its establishment in 1964. Our main factory, Yokohama Plant (11,300 m²), is located on Kanazawa Industrial Estate in the south of Yokohama City. We have been accumulating expertise and experiences as a manufacturer of biochemical materials for industrial use, particularly for pharmaceutical drugs, cosmetics and nutritional food supplements. These materials are manufactured from animal tissues or plants, based on the technology of extraction and purification.

## **◆**Company Overview

Establishment: January, 1964 Address: - Yokohama Plant

10-4, 1-Chome Fukuura, Kanazawa-ku, Yokohama 236-0004

Capital: 50 million yen President: Motoki Hiramori